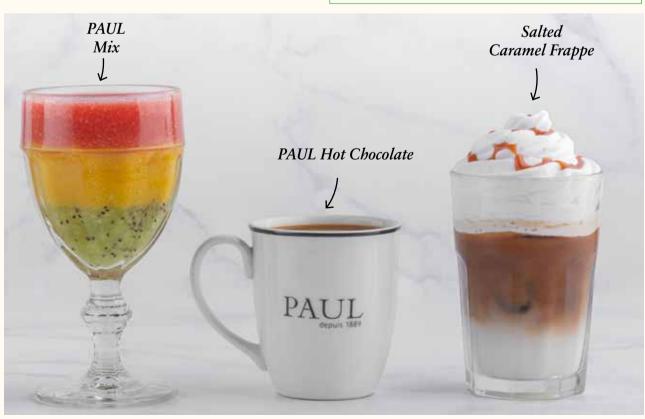

#### PAUL Mix 7 142Cal

A flavour adventure of fresh kiwi, mango juice and fresh strawberry juice 28

Mocha 26

PAUL Hot Chocolate 342Cal 26

Alternative milk substitute 6

Coconut milk

Almond Milk

Oat Milk

Sova Milk

Please ask your server for alternative options

### Salted Caramel Frappé 227Cal

Indulgent salted caramel blended with house blend coffee, milk and a caramel sauce drizzle 26