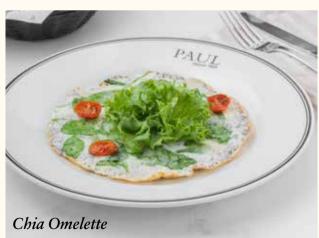

### Chia Omelette 313Cal

Your choice of whole 444Cal or white eggs 313Cal, mixed with chia seeds, fresh spinach & parmesan cheese 49