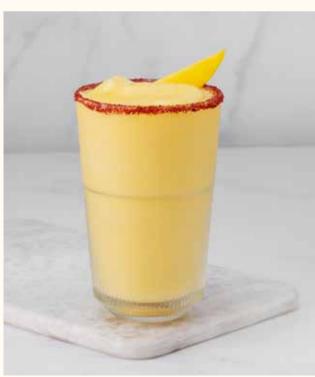

#### Miel Et Soleil @

Homemade mango nectar blended with passion fruit and a pinch of turmeric, garnished with sumac and fresh tropical mango 28

Dairy rich blend of avocado, passion fruit and granny smith apple 28