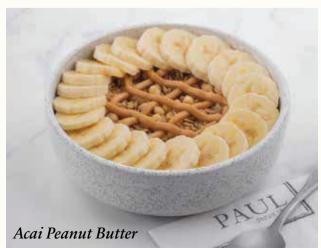

### Acai Peanut Butter 422Cal 60

Served with peanut butter and banana 42 Add on:

Granola 1320al 5 Dried nuts 60Cal 6 8