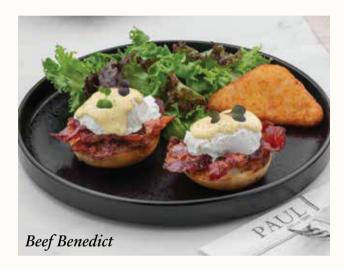

### Eggs Benedict

Two poached eggs served with Hollandaise sauce, a side salad and hash brown potato with your choice of: Beef Benedict 430Cal 54 Salmon Benedict @ 382Cal 59

Acai Bowl 233Cal

Served with seasonal fruits 305Cal 42 Add on: