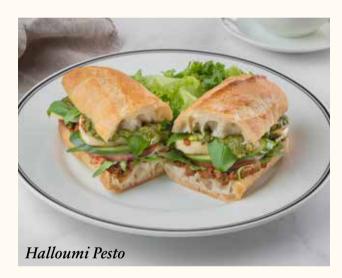

### Halloumi Pesto 695Cal @ @

Grilled Halloumi, polka bread, pesto, sundried tomato, fresh tomatoes, cucumber, basil, rocca, served with a side salad 52