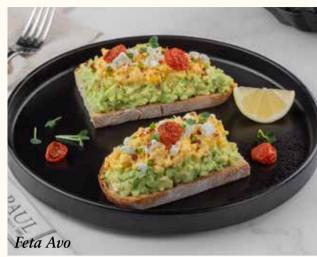

### Feta Avo 529Cal

Avocado, scrambled eggs, topped with crumbled feta cheese, served on our crispy toast. 59