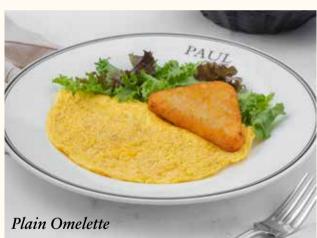

### Plain Omelette 523Cal

Served with a side salad 66Cal & hash brown potato 138Cal 39 Add on:

Marseillese vegetables 13Cal 🥏 13 Emmental cheese 311Cal > 13 Sautéed mushrooms 52Cal 🥏 8 Tomatoes and capsicum 6Cal 60 8