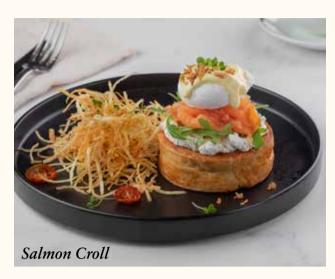

#### Salmon Croll 612Cal ©

Poached eggs, layered on smoked salmon, tartar cream cheese, rocket leaves, over a croissant croll, drizzled with our hollandaise sauce, garnished with crispy crushed onions, with Allumette potatoes on the side. 59