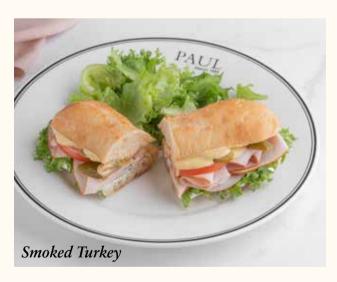

### Smoked Turkey 481Cal

Smoked turkey sandwich on mustard and mayonnaise spread, pickles, fresh tomatoes and lettuce in a polka bread, served with a side salad 52 Add Emmental cheese 311Cal 13