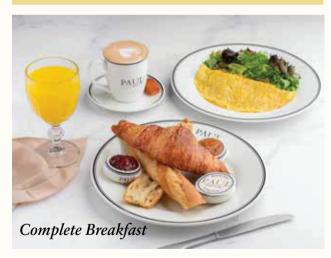

### Complete

1 hot beverage +1 fresh orange juice + 1 viennoiserie of your choice +1/2 flute à l'ancienne, butter & jam (apricot and strawberry) and plain omelette

Breakfast Combo prices are not subject to discounts