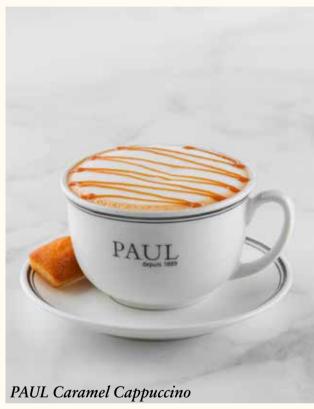

### PAUL Caramel Cappuccino 160Cal

House blend coffee, caramel and velvety frothed milk, drizzle with indulgent caramel on top 25