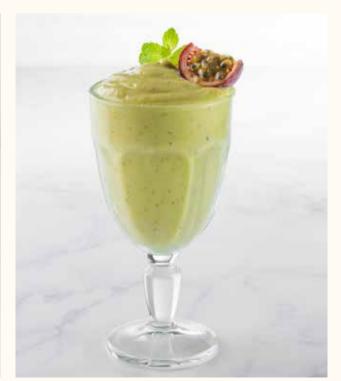

Passion Mango Smoothie 2200Cal A tropical-thirst quencher of passion fruit and mango with a handful of fresh mint leaves 28