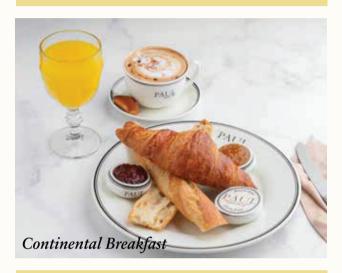

#### Continental

1 hot beverage +1 fresh orange juice + 1 viennoiserie of your choice +1/2 flute à l'ancienne, butter & jam (apricot and strawberry)