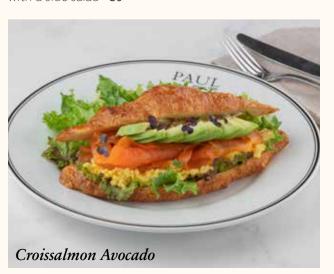

### Croissalmon Avocado 550Cal ©

Fresh croissant delicately filled with mixed greens, scrambled eggs, smoked salmon, fresh avocado, served with a side salad 59