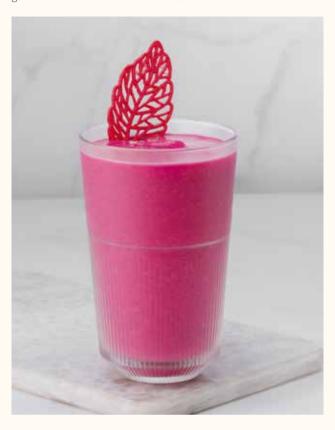

### Heart Beet 🥏

A heartful combination of avocado, apple and beetroot, garnished with a homemade beetroot tuile 28